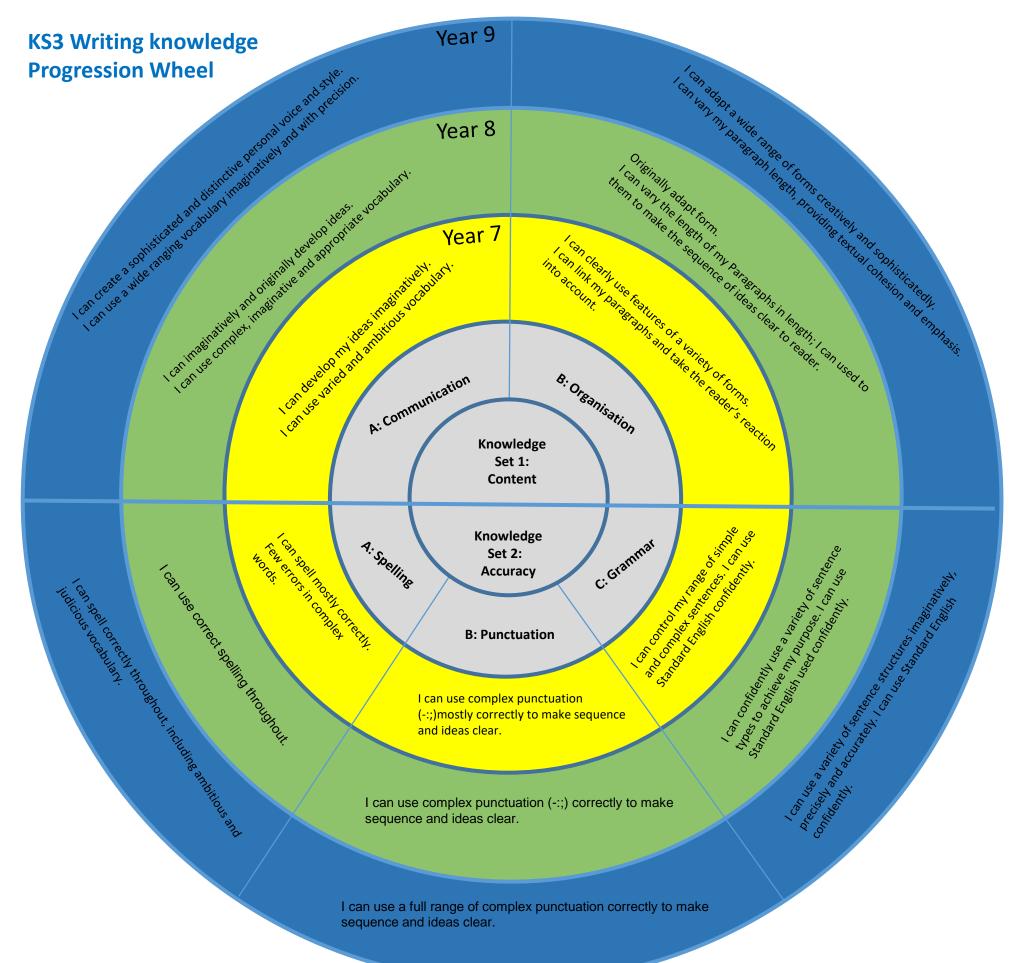

| When will I use my Writing skills again? |                                                        |                                                          |                                                              |
|------------------------------------------|--------------------------------------------------------|----------------------------------------------------------|--------------------------------------------------------------|
| Term                                     | Year 7                                                 | Year 8                                                   | Year 9                                                       |
| Autumn                                   | Descriptive<br>Skills<br>1a<br>2a 2b<br>(1b 2c)        | Non-<br>fiction<br>S&L<br>1a 1b<br>2a 2b 2c<br>S&L       | Writing<br>Non-<br>fiction<br>1a 1b<br>2a 2b 2c              |
| Spring                                   | Writing<br>Non-<br>fiction<br>1a 1b<br>2a 2b 2c<br>S&L | Non-<br>Fiction<br>Writing<br>2a 2b<br>(1b 2c)           | Writing<br>Fiction<br>1a 1b<br>2a 2b 2c                      |
| Summer                                   | Narrative<br>Writing<br>1a 1b<br>2a 2b 2c              | Gothic<br>Short<br>Story<br>Writing<br>1a 1b<br>2a 2b 2c | Poetry<br>Study:<br>Writing<br>an Essay<br>1a 1b<br>2a 2b 2c |
| Vou wil                                  |                                                        | 1a 1b                                                    | 1a 1b<br>2a 2b 2c                                            |

You will return to these skills each year at KS3, working your way up the wheel of progress.