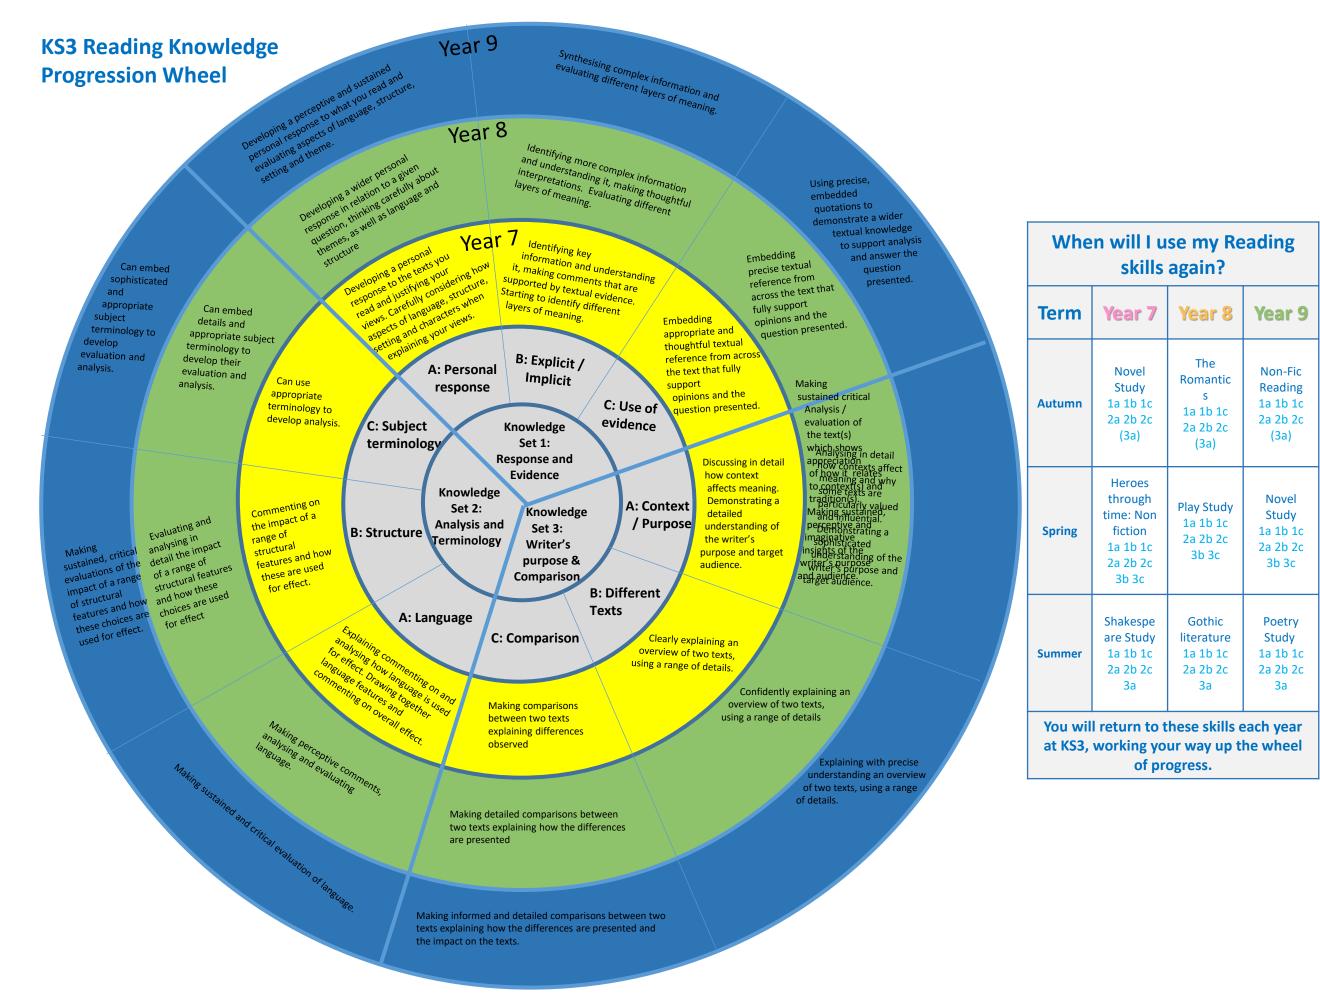

| When will I use my Writing skills again? |                                                        |                                                          |                                                              |
|------------------------------------------|--------------------------------------------------------|----------------------------------------------------------|--------------------------------------------------------------|
| Term                                     | Year 7                                                 | Year 8                                                   | Year 9                                                       |
| Autumn                                   | Descriptive<br>Skills<br>1a<br>2a 2b<br>(1b 2c)        | Non-<br>fiction<br>S&L<br>1a 1b<br>2a 2b 2c<br>S&L       | Writing<br>Non-<br>fiction<br>1a 1b<br>2a 2b 2c              |
| Spring                                   | Writing<br>Non-<br>fiction<br>1a 1b<br>2a 2b 2c<br>S&L | Non-<br>Fiction<br>Writing<br>2a 2b<br>(1b 2c)           | Writing<br>Fiction<br>1a 1b<br>2a 2b 2c                      |
| Summer                                   | Narrative<br>Writing<br>1a 1b<br>2a 2b 2c              | Gothic<br>Short<br>Story<br>Writing<br>1a 1b<br>2a 2b 2c | Poetry<br>Study:<br>Writing<br>an Essay<br>1a 1b<br>2a 2b 2c |
| Vou wil                                  |                                                        | 1a 1b                                                    | 1a 1b<br>2a 2b 2c                                            |

You will return to these skills each year at KS3, working your way up the wheel of progress.