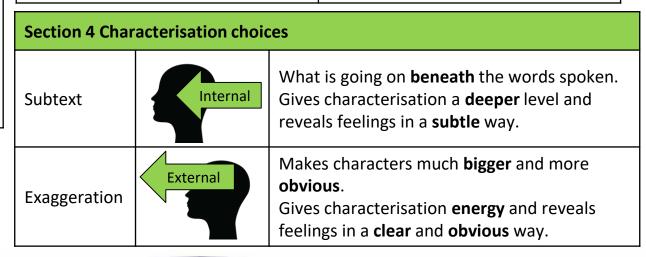

| Section 3 Key terms                                                                                                                |                                                                                                              |
|------------------------------------------------------------------------------------------------------------------------------------|--------------------------------------------------------------------------------------------------------------|
| Theatrical skills  The vocal and physical skills you use on stage to bring a character to life and create meaning for an audience. | Interpretation Choices you make about the way to play the scene and the visual and aural design.             |
| Contribution  The positive input that you have to the planning, rehearsing and performing of a script                              | Artistic intentions The decisions, made by theatre makers, to communicate deeper meaning through their work. |