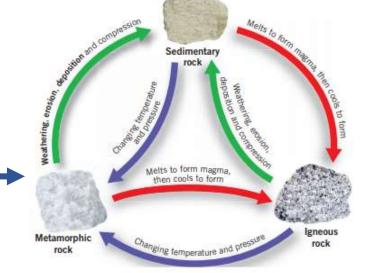

## **Earth Part 1 Earths Structure** Knowledge Organiser

The **outer core** is liquid metal and the *inner core* is solid

The Rock Cycle

The rock cycle shows how rocks change and how their materials are recycled over millions of years

|  |  | 4 |
|--|--|---|
|  |  |   |

| Types Of Rock    |                                                                                                                                                                                                                                                                                           |                                                                                                                                                                               |                                                       |  |  |  |
|------------------|-------------------------------------------------------------------------------------------------------------------------------------------------------------------------------------------------------------------------------------------------------------------------------------------|-------------------------------------------------------------------------------------------------------------------------------------------------------------------------------|-------------------------------------------------------|--|--|--|
| Type of rock     | How it is formed                                                                                                                                                                                                                                                                          | Properties                                                                                                                                                                    | Uses                                                  |  |  |  |
| sedimentary rock | <ul> <li>sediment piles up in one place and, over many years, sticks together by compaction or cementation</li> <li>compaction: weight of sediments above squeeze them into rocks</li> <li>cementation: another substance sticks the sediments together</li> </ul>                        | <ul> <li>porous: made of small grains stuck<br/>together so there are holes that water can<br/>pass through</li> <li>soft: easy to break apart the sediments</li> </ul>       | building materials (e.g. sandstone and limestone)     |  |  |  |
| igneous rock     | <ul> <li>when liquid rock cools it turns into igneous rocks these are made of crystals locked tightly together</li> <li>magma: liquid rock underground-cools slowly and forms large crystal</li> <li>lava: liquid rock above the ground-cools quickly and forms small crystals</li> </ul> | <ul> <li>durable and hard (diffi cult to damage):         the crystals are locked tightly together</li> <li>not porous: there is no space between         crystals</li> </ul> | Pavement rail tracks                                  |  |  |  |
| metamorphic rock | <ul> <li>other rocks under that Earth are heated and put under pressure</li> <li>over time, these rocks become metamorphic</li> </ul>                                                                                                                                                     | not porous: there is no space between crystals                                                                                                                                | marble used for kitchens slate used for roofing tiles |  |  |  |